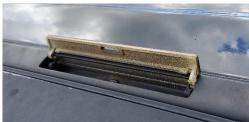

Made for: Land Rover

Model: Fits L322 Range Rover (2003-2012)

Part No: VOYL322LPR

Thank you for your recent purchase! The following is needed to install your new

Voyager Rack.

- Box knife
- Torx & Allen Keys
- Flat Head Screw Driver
- INCLUDED
  - 6 Spacers
  - 6-8mm-1.25 50 mm Bolts
  - 6-8mm flat washer
- Step 1: Lower vehicle to access mode
- Step 2: Locate and open all 6 access panels on roof of vehicle.
- Step 3: Remove any dirt, previous hardware, and place hardware spacer into slot, and start each bolt.
- Step 4: Lift and set rack onto vehicle, allowing head of bolts to go through hardware on rack
- Step 5: Center Rack, and remove ONE bolt at a time, adding a washer to each bolt, replace and start bolt.
- Step 6: Center rack, tighten bolts until snug, and rack does not move when grabbed/ vehicle shook.