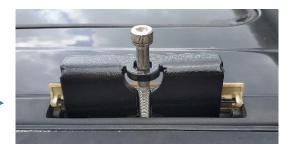

Made for: Land Rover

Model: Fits L322 Range Rover (2003-2012)

Part No: VOYL322LPR

Thank you for your recent purchase! The following is needed to install your new

Voyager Rack.

- Box knife
- Torx & Allen Keys
- Flat Head Screw Driver
- INCLUDED
  - 6 Spacers
  - 6-8mm-1.25 50 mm Bolts
  - 6-8mm flat washer
- Step 1: Lower vehicle to access mode
- Step 2: Locate and open all 6 access panels on roof of vehicle.
- Step 3: Remove any dirt, previous hardware, and place hardware spacer into slot, and start each bolt.
- Step 4: Lift and set rack onto vehicle, allowing head of bolts to go through hardware on rack
- Step 5: Center Rack, and remove ONE bolt at a time, adding a washer to each bolt, replace and start bolt.
- Step 6: Center rack, tighten bolts until snug, and rack does not move when grabbed/ vehicle shook.