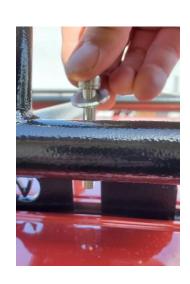

Made for: Land Rover

Model: Fits L322 Range Rover (2003-2012)

Part No: VOYL322LPR

Thank you for your recent purchase! The following is needed to install your new

Voyager Rack.

- Box knife
- Torx & Allen Keys
- Flat Head Screw Driver
- INCLUDED
  - 6 Spacers
  - 6-8mm-1.25 50 mm Bolts
  - 6-8mm flat washer
- Step 1: Lower vehicle to access mode
- Step 2: Locate and open all 6 access panels on roof of vehicle.
- Step 3: Remove any dirt, previous hardware, and place hardware spacer into slot, and start each bolt.
- Step 4: Lift and set rack onto vehicle, allowing head of bolts to go through hardware on rack
- Step 5: Center Rack, and remove ONE bolt at a time, adding a washer to each bolt, replace and start bolt.
- Step 6: Center rack, tighten bolts until snug, and rack does not move when grabbed/ vehicle shook.