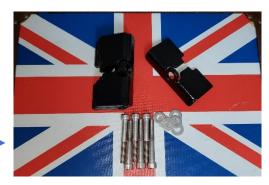

Made for: Land Rover

Model: Fits L322 Range Rover (2003-2012)

Part No: VOYL322LPR

Thank you for your recent purchase! The following is needed to install your new

Voyager Rack.

- Box knife
- Torx & Allen Keys
- Flat Head Screw Driver
- INCLUDED
  - 6 Spacers
  - 6-8mm-1.25 50 mm Bolts
  - 6-8mm flat washer
- Step 1: Lower vehicle to access mode
- Step 2: Locate and open all 6 access panels on roof of vehicle.
- Step 3: Remove any dirt, previous hardware, and place hardware spacer into slot, and start each bolt.
- Step 4: Lift and set rack onto vehicle, allowing head of bolts to go through hardware on rack
- Step 5: Center Rack, and remove ONE bolt at a time, adding a washer to each bolt, replace and start bolt.
- Step 6: Center rack, tighten bolts until snug, and rack does not move when grabbed/ vehicle shook.